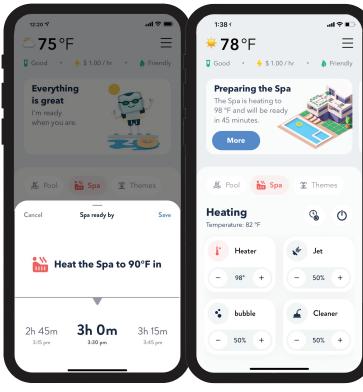

> Making informed decisions for a household budget puts the homeowner in control

Smart temperature controls leverage predictive analytics to communicate the estimated time the pool or spa will reach your ideal temperature

The system communicates the estimated costs per event, allowing you to cancel should it not align with your household budget

Our Ready by Time feature allows you to pick the desired time and temperature to have your poolside oasis ready, eliminating the guesswork associated with when to turn on your heater