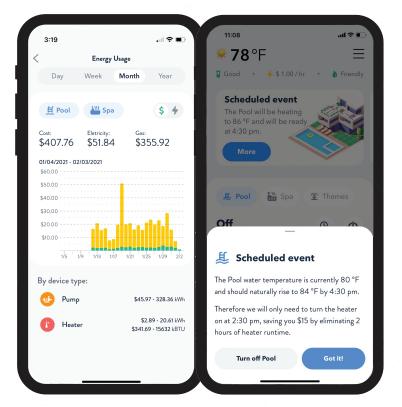

## THE ATTENDANT + Shasta Pools

Energy costs and consumption are communicated by device type and tracked historically in an easy to read graph

The only automation system that factors in the weather along with historical performance to know the ideal time to activate heating, chilling or solar systems

> Making informed decisions for a household budget puts the homeowner in control

Smart temperature controls leverage predictive analytics to communicate the estimated time the pool or spa will reach your ideal temperature

The system communicates the estimated costs per event, allowing you to cancel should it not align with your household budget

Our Ready by Time feature allows you to pick the desired time and temperature to have your poolside oasis ready, eliminating the guesswork associated with when to turn on your heater