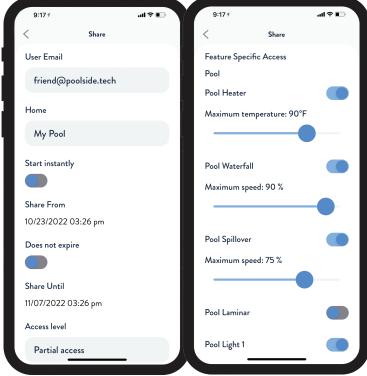

This integrated Water Leveling system is easy to remotely configure with a modern user interface via the Poolside Attendant app

Our Airbnb mode allows a homeowner to grant limited access to guests (or teens!) to avoid careless spending or misuse of water or fire features

Smart schedule reversion will put the system back on schedule at the conclusion of interrupting events, such as to use the spa

The system can restrict a user's profile to specific pool features as well as a maximum set point for heating events, along with a potential end date for access to cease