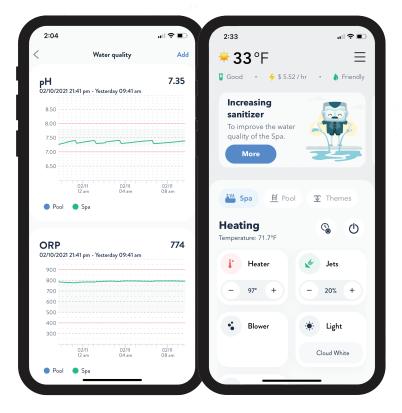

Our + Chemistry management and auto dosing capabilities will measure, record and react to the ongoing chemical needs of the pool

Smarter filtration cycles automatically determined based on the real time chemistry of the pool and weather forecasting

Monitoring the amount of sanitizer and pH in a pool and dispensing chemicals to address any imbalances while increasing the speeds of VSP to prevent potential staining

Sync your DMX pool and landscape lighting to your Spotify® playlist, having your lights in sync with the beat of your favorite music

Keep you water perfectly level with built in high and low water level sensing, recording and reacting

Leak detection alerts and historical reporting readily available on your mobile device, removing the need to manually monitor a status LED