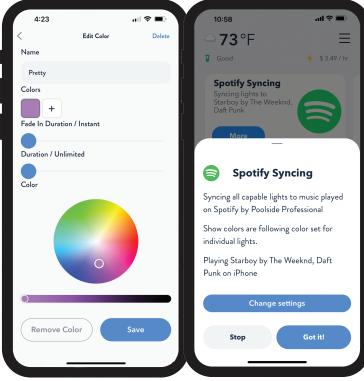

Monitoring the amount of sanitizer and pH in a pool and dispensing chemicals to address any imbalances while increasing the speeds of VSP to prevent potential staining

Sync your DMX pool and landscape lighting to your Spotify® playlist, having your lights in sync with the beat of your favorite music

Create your own colors and light intensity via a color wheel, granting you full access to the DMX light's color palette

Complete show mixing capabilities allow you to create the ideal atmosphere for your poolside oasis