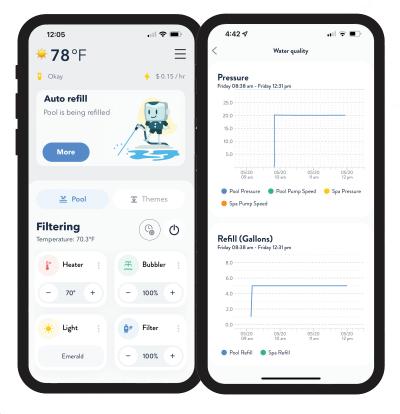

Keep you water perfectly level with built in high and low water level sensing, recording and reacting

Leak detection alerts and historical reporting readily available on your mobile device, removing the need to manually monitor a status LED

This integrated Water Leveling system is easy to remotely configure with a modern user interface via the Poolside Attendant app

Our Airbnb mode allows a homeowner to grant limited access to guests (or teens!) to avoid careless spending or misuse of water or fire features