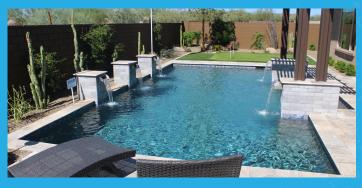

# SHASTA INTERIORS EXCLUSIVE COLORS

Sarasota White

Newport Sky Blue

Aruba Blue

Bali Blue

Refined Textured Finish

Our most popular pool finish offers the same natural beauty and inherent qualities as our original finish, but with a more refined texture

#### Sarasota White

Newport Sky Blue

Aruba Blue

Bali Blue

SURPRISE DESIGN CENTER
15278 W BELL RD
SURPRISE, AZ 85374
602.532.3970

MESA DESIGN CENTER 2653 S ALMA SCHOOL RD MESA, AZ 85210 602.532.3830

Our interior finishes are natural aggregate products and will vary slightly in tone and color depending on the time of the day and depth of pool. This document is only a guide to assist Shasta customers in the selection of their pool's finish. Finishes should be seen in a pool in person to get the most accurate idea of what your finish will look like. All photos taken between 11:00 a.m. – 1:00 p.m. on a sunny day. Your designer will be happy to assist in this process. For warranty information, please visit pebbletec.com