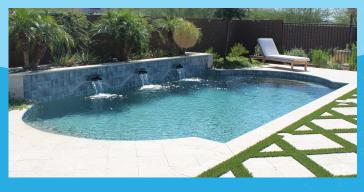

Our interior finishes are natural aggregate products and will vary slightly in tone and color depending on the time of the day and depth of pool.

This document is only a guide to assist Shasta customers in the selection of their pool's finish. Finishes should be seen in a pool in person to get the most accurate idea of what your finish will look like. All photos taken between 11:00 a.m.-1:00 p.m. on a sunny day. Your designer will be happy to assist in this process.